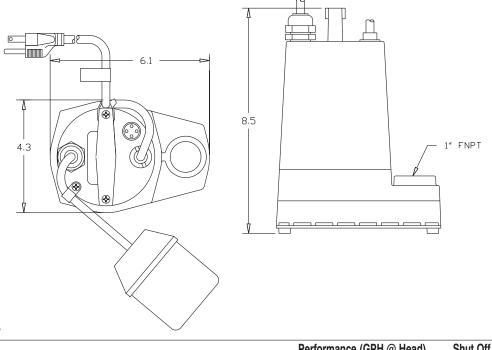

#### **Features**

- Automatic operation
- Epoxy coated die-cast aluminum housing
- Oil-filled motor
- 26.3' maximum lift
- 380 watts
- 1" FNPT discharge
- Thermal overload protection
- On level: 11"
- Off level: 3"
- Integral float switch
- For submersible use only

#### **Construction**

- Motor 1/6 HP Oil Filled
- Intermittent Liquid Temp. up to 120° F
- Intake Screened
- Discharge 1" FNPT
- Housing Epoxy coated cast aluminum
- Cover Epoxy coated cast aluminum
- Volute Nylon
- Impeller Nylon
- Shaft Seal Viton®
- Screen Nylon

Automatic submersible utility pump with oil-filled motor and epoxy coated cast aluminum housing. For commercial, industrial and home applications where liquid must be transferred or recirculated. Pumps down to 1/8". This 1200 GPH pump features a 1" FNPT discharge with garden hose adaptor, 26.3' shut-off head capability, and screened inlet.