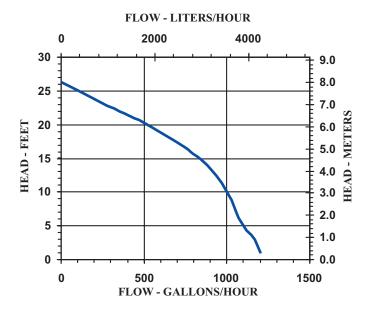

# Specifications Perfo

|       |       | item   |           |          |            |     |       |       |      |       | 1 011 | Officialit | oc (ai i | 1 @ 110 | auj | Ollui | · OII | Pwr. Cora | weignt |
|-------|-------|--------|-----------|----------|------------|-----|-------|-------|------|-------|-------|------------|----------|---------|-----|-------|-------|-----------|--------|
| Mode  | l No. | No.    | Discharge | Intake   | Listing(s) | HP  | Volts | Hertz | Amps | Watts | 1'    | 3'         | 5'       | 10'     | 20' | Feet  | PSI   | (ft)      | (Lbs.) |
| 5-ASF | P-FS  | 505400 | 1" FNPT   | Screened | UL/CSA     | 1/6 | 115   | 60    | 5.0  | 380   | 1200  | 1170       | 1100     | 1000    | 520 | 26.3  | 11.4  | 10        | 9.00   |